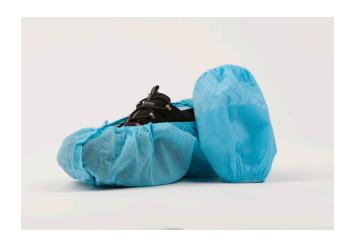

## **DESCRIPTION**

Pharma-Shoe Covers<sup>™</sup> cover a standard dress shoe or sneaker and are often worn alone in critical environments. Acute Care Pharmaceuticals offers anti-skid sole shoe cover, which is disposable, breathable and light weight. Made up of non-shedding, non-woven, latex free, spunbond polypropylene. Available in large and extra large.

## **GENERAL INFORMATION**

| Size      | PSHCV797-L (Large)<br>PSHCV797-XL (Extra Large) |
|-----------|-------------------------------------------------|
| Material  | Spunbond polypropylene                          |
| Color     | Blue                                            |
| Packaging | 150 Pair / Case<br>QTY 300                      |
| Other     | Anti-skid, non-shedding, non-woven              |